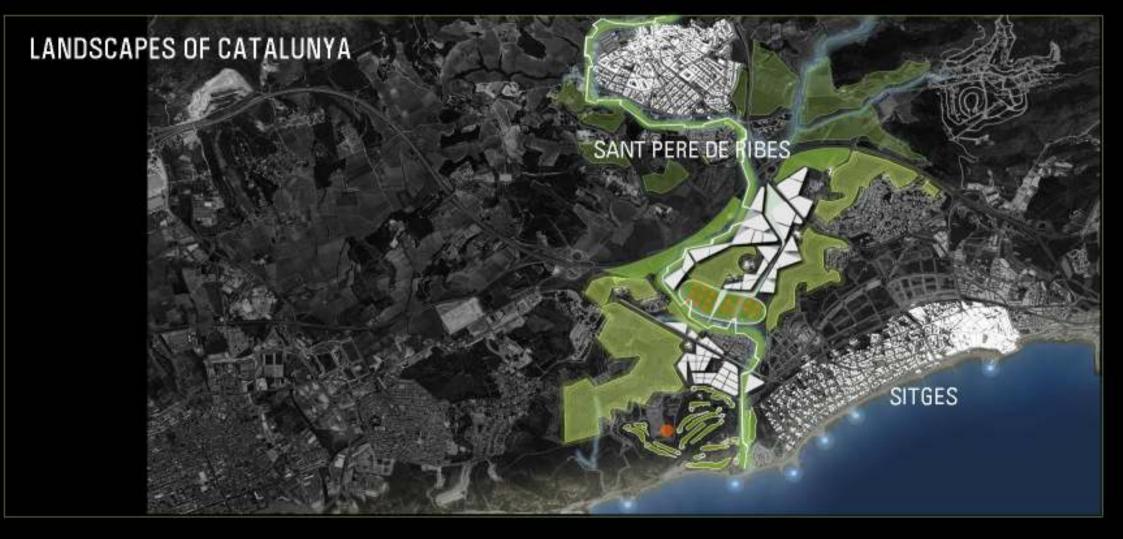

# LIVING LAB LA CANTERA INTELIGENTE Mir m C-32 Allargeiona L-2 Cercanias Carretera costa

TTT FUNDACIONMETROPOLI

#### LIVING LAB LA CANTERA INTELIGENTE: La marina