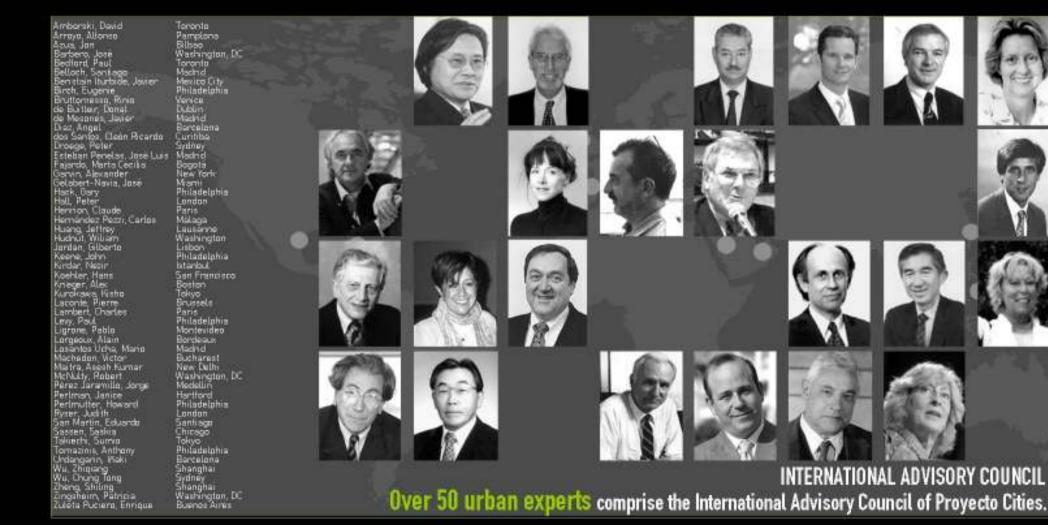

# Fundación Metrópoli is an international centre of innovation in cities and regions

TIT FUNDACION METROPOLI

### TERRITORIOS INTELIGENTES

Cities as Ecosystems of Innovation

Proyecto **CITIES** constitutes a joint effort of investigation and interchange of experiences of

# 20 Cities 📀

on 5 continents.