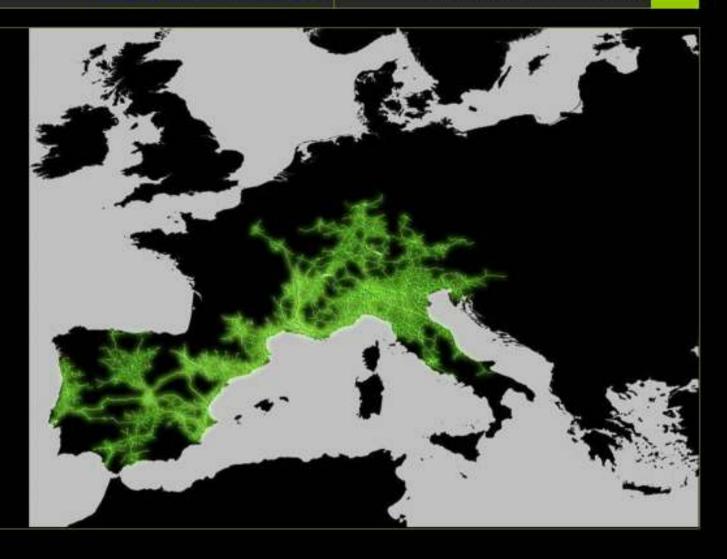

### EUROPEAN DIAGONAL

Isochrones Analysis 4- hours total travel time (Hight speed train)

MARSELLA: 53 millon people within reach

### **EUROPEAN DIAGONAL**

Isochrones Analysis 4- hours total travel time (Hight speed train)

MILAN:

80 millon people within reach

### EUROPEAN DIAGONAL

Isochrones Analysis 4- hours total travel time (Hight speed train)

DIAGONAL EUROPEA:

135 millon people within reach