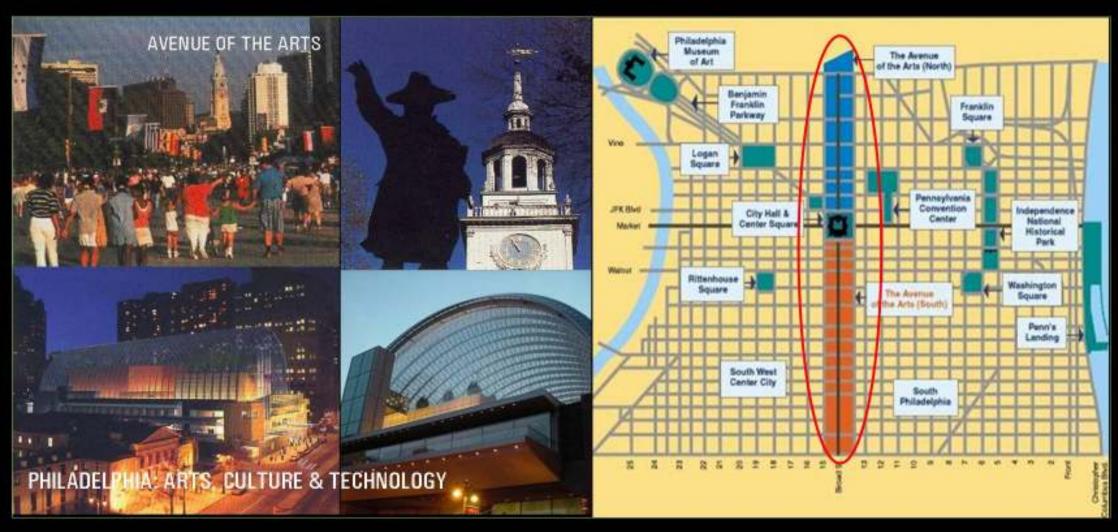

# **TERRITORIOS INTELIGENTES**

Cities as Ecosystems of Innovation

AVENUE OF THE ARTS (BROAD STREET) AVENUE OF TECHNOLOGY (MARKET STREET) UNIVERSITY CITY