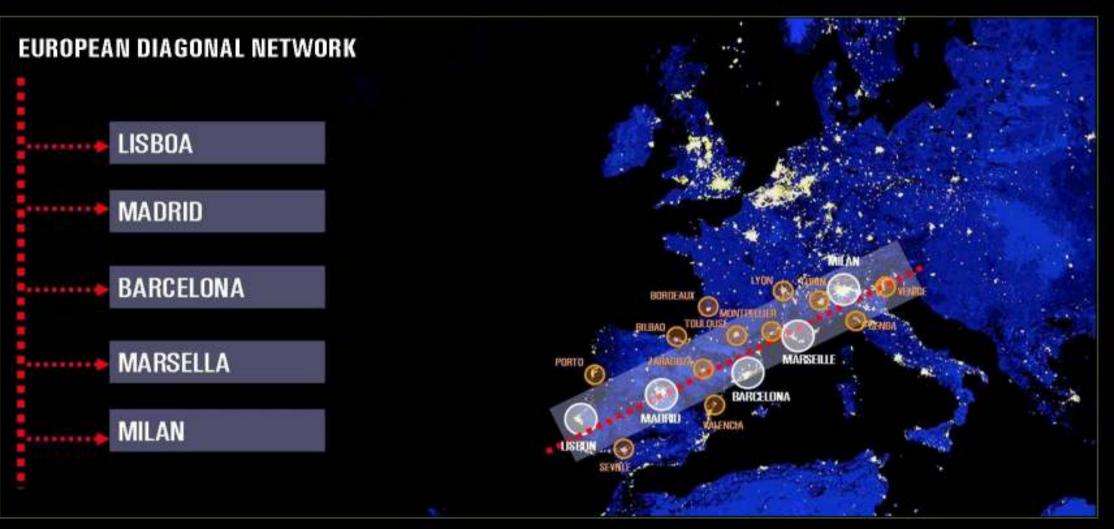

### **EUROPEAN DIAGONAL**

Isochrones Analysis 4- hours total travel time (Hight speed train)

LISBOA:

16 millon people within reach

### **EUROPEAN DIAGONAL**

Isochrones Analysis 4- hours total travel time (Hight speed train)

MADRID:

32 millon people within reach

### EUROPEAN DIAGONAL

Isochrones Analysis 4- hours total travel time (Hight speed train)

BARCELONA:

29 millon people within reach

### EUROPEAN DIAGONAL

Isochrones Analysis 4- hours total travel time (Hight speed train)

MARSELLA: 53 millon people within reach

### **EUROPEAN DIAGONAL**

Isochrones Analysis 4- hours total travel time (Hight speed train)

MILAN:

80 millon people within reach

### EUROPEAN DIAGONAL

Isochrones Analysis 4- hours total travel time (Hight speed train)

DIAGONAL EUROPEA:

135 millon people within reach

### **EUROPEAN DIAGONAL**

Super City Hubs and Satellites