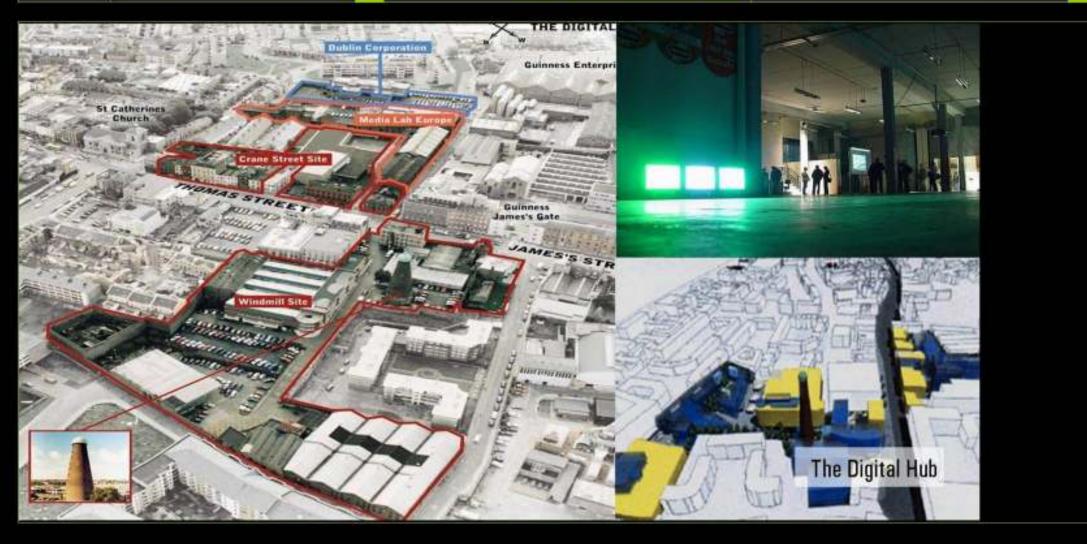

utilise the extensive network of Eisenhower Fellows. Dr Vegara is currently a special "Roving Member" of the IAC.

From 2002-2005 he was President of the International Society of City and Regional Planners.

In 2007 was awarded the Premio Rey Jaime I in the category of Urbanism, Landscape and Sustainability.

Alfonso Vegara was born in Alicante, Spain in 1955. He is married and has two children.

### **TERRITORIOS INTELIGENTES**

Cities as Ecosystems of Innovation

# DUBLIN

WORLD OF CITIES SUMMIT 2008

TTTT FUNDACIONMETROPOLI



# **TERRITORIOS INTELIGENTES**

Cities as Ecosystems of Innovation



TTT FUNDACIONMETROPOLI



### **TERRITORIOS INTELIGENTES**

Cities as Ecosystems of Innovation



TTT FUNDACIONMETROPOLI



### **TERRITORIOS INTELIGENTES**

Cities as Ecosystems of Innovation



TTT FUNDACIONMETROPOLI



### **TERRITORIOS INTELIGENTES**





### **TERRITORIOS INTELIGENTES**





## **TERRITORIOS INTELIGENTES**





# **TERRITORIOS INTELIGENTES**

Cities as Ecosystems of Innovation



TTT FUNDACIONMETROPOLI



### **TERRITORIOS INTELIGENTES**





### **TERRITORIOS INTELIGENTES**

Cities as Ecosystems of Innovation



TTT FUNDACIONMETROPOLI



### **TERRITORIOS INTELIGENTES**

Cities as Ecosystems of Innovation



DUBLIN



### **TERRITORIOS INTELIGENTES**

Cities as Ecosystems of Innovation









# **TERRITORIOS INTELIGENTES**

Cities as Ecosystems of Innovation



TTT FUNDACIONMETROPOLI



# **TERRITORIOS INTELIGENTES**

Cities as Ecosystems of Innovation



TTT FUNDACIONMETROPOLI





## **TERRITORIOS INTELIGENTES**

Cities as Ecosystems of Innovation