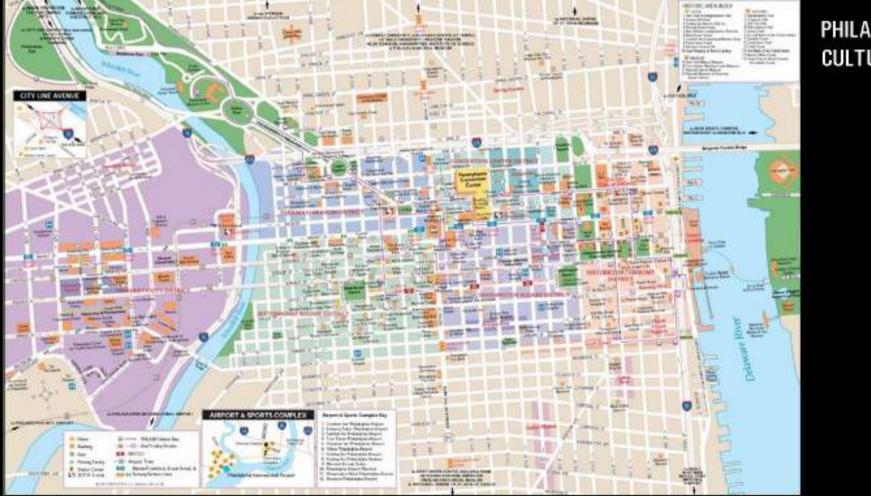

# **TERRITORIOS INTELIGENTES**

Cities as Ecosystems of Innovation

AVENUE OF THE ARTS (BROAD STREET) AVENUE OF TECHNOLOGY (MARKET STREET) UNIVERSITY CITY