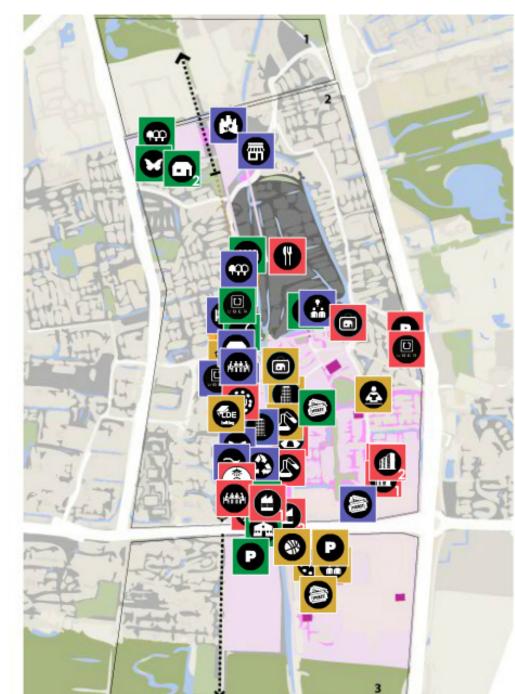

campus, city and region. The regional scale addresses the territory of The Hague,

Leiden, Delft and Rotterdam. The city scale integrates the city of Delft. The campus scale deals with the territory of the TU Delft Campus.

Every game is played by four teams, representing the main stakeholders. They define their own position by using the 'programmatic icons' that represent different physical

programs. By placing the icons on the board, and through that territorial positioning of the program, teams present their ideal vision.

During a communication process, teams have set priorities and defended their concept using 'stakeholder powers'. This results in the identification of shared ambitions.

# RESULTS

# CAMPUS MAP





INHABITANTS

SHARED AMBITION: CENTRAL SPACE TO DEVELOP

# CITY MAP





SHARED AMBITION: SECOND ENTRANCE TO THE CAMPUS