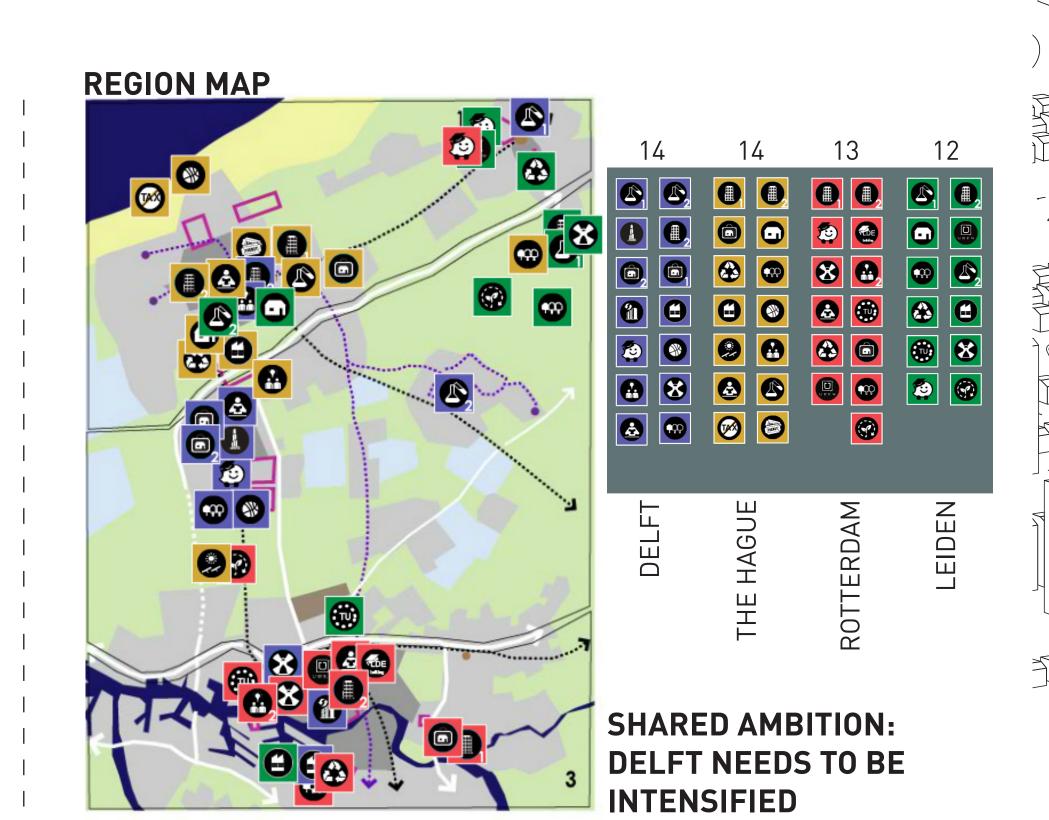

### **REGION GAME**

# SUMMARY

The living campus requires a communicative approach, as the university gets related to different stakeholders. The urban game is to stimulate the planning process, and come up with a most preferable ('winning') proposal for each of the three scales that are addressed: campus, city and region. The regional scale addresses the territory of The Hague,

Leiden, Delft and Rotterdam. The city scale integrates the city of Delft. The campus scale deals with the territory of the TU Delft Campus.

Every game is played by four teams, representing the main stakeholders. They define their own position by using the 'programmatic icons' that represent different physical

programs. By placing the icons on the board, and through that territorial positioning of the program, teams present their ideal vision.

During a communication process, teams have set priorities and defended their concept using 'stakeholder powers'. This results in the identification of shared ambitions.