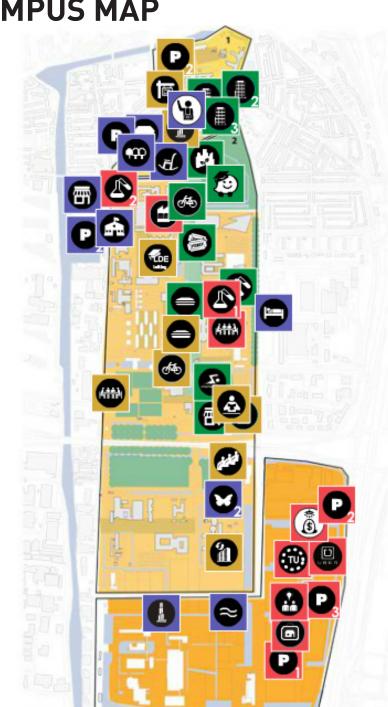

e ('winning') proposal for each of the three scales that are addressed: campus, city and region. The regional scale addresses the territory of The Hague,

Leiden, Delft and Rotterdam. The city scale integrates the city of Delft. The campus scale deals with the territory of the TU Delft Campus.

Every game is played by four teams, representing the main stakeholders. They define their own position by using the 'programmatic icons' that represent different physical

programs. By placing the icons on the board, and through that territorial positioning of the program, teams present their ideal vision.

During a communication process, teams have set priorities and defended their concept using 'stakeholder powers'. This results in the identification of shared ambitions.

# RESULTS

# CAMPUS MAP





INHABITANTS

SHARED AMBITION: CENTRAL SPACE TO DEVELOP

# CITY MAP





SHARED AMBITION: SECOND ENTRANCE TO THE CAMPUS