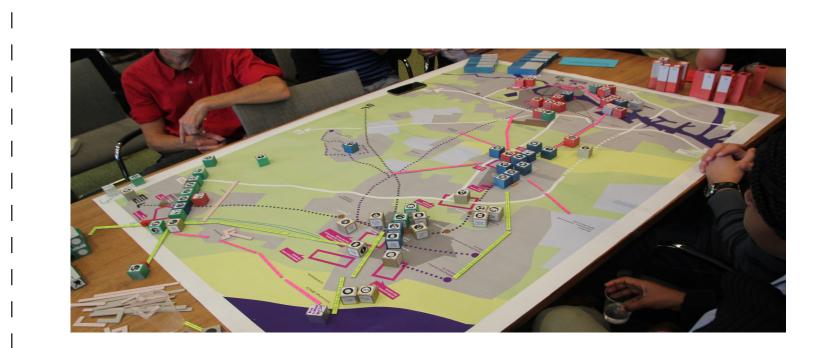

#### **REGION**

WIDER PROFILE
THROUGH COLLABORATION

### **REGION GAME**

# SUMMARY

The living campus requires a communicative approach, as the university gets related to different stakeholders. The urban game is to stimulate the planning process, and come up with a most preferable ('winning') proposal for each of the three scales that are addressed: campus, city and region. The regional scale addresses the territory of The Hague,

Leiden, Delft and Rotterdam. The city scale integrates the city of Delft. The campus scale deals with the territory of the TU Delft Campus.

Every game is played by four teams, representing the main stakeholders. They define their own position by using the 'programmatic icons' that represent different physical