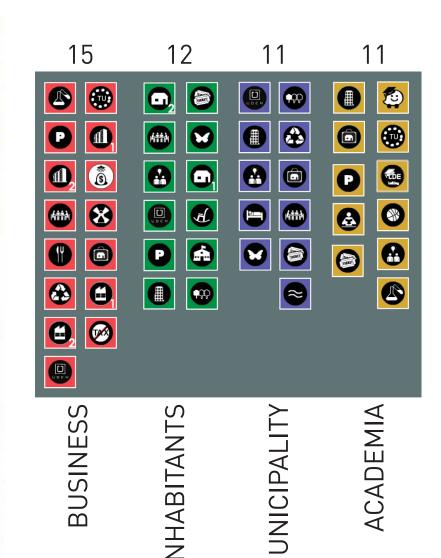

mpus, city and region. The regional scale addresses the territory of The Hague,

Leiden, Delft and Rotterdam. The city scale integrates the city of Delft. The campus scale deals with the territory of the TU Delft Campus.

Every game is played by four teams, representing the main stakeholders. They define their own position by using the 'programmatic icons' that represent different physical

programs. By placing the icons on the board, and through that territorial positioning of the program, teams present their ideal vision.

During a communication process, teams have set priorities and defended their concept using 'stakeholder powers'. This results in the identification of shared ambitions.

# RESULTS

# CAMPUS MAP





INHABITANTS

SHARED AMBITION: CENTRAL SPACE TO DEVELOP

# CITY MAP





SHARED AMBITION: SECOND ENTRANCE TO THE CAMPUS