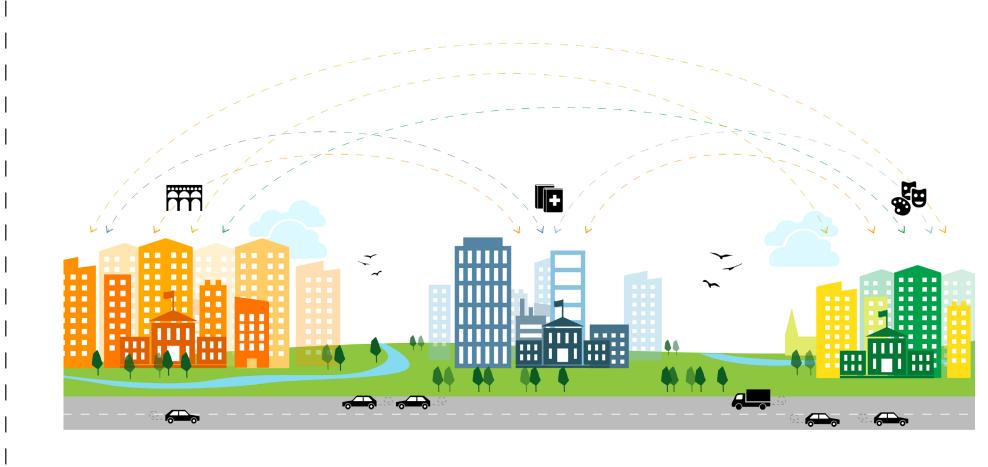

#### **REGION**

WIDER PROFILE
THROUGH COLLABORATION

### **REGION GAME**

# SUMMARY

The living campus requires a communicative approach, as the university gets related to different stakeholders. The urban game is to stimulate the planning process, and come up with a most preferable ('winning') proposal for each of the three scales that are addressed: campus, city and region. The regional scale addresses the territory of The Hague,

Leiden, Delft and Rotterdam. The city scale integrates the city of Delft. The campus scale deals with the territory of the TU Delft Campus.

Every game is played by four teams, representing the main stakeholders. They define their own position by using the 'programmatic icons' that represent different physical