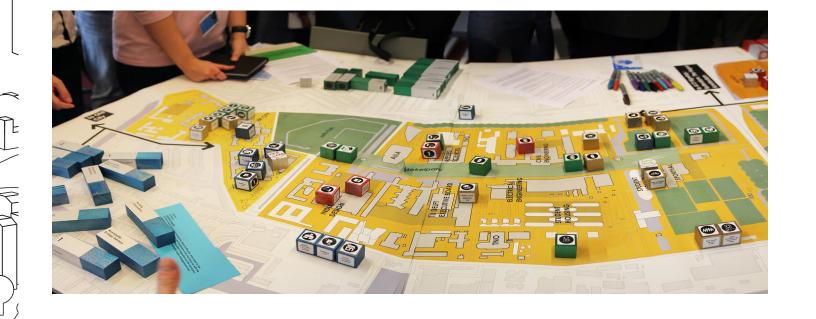

Leiden, Delft and Rotterdam. The city scale integrates the city of Delft. The campus scale deals with the territory of the TU Delft Campus.

Every game is played by four teams, representing the main stakeholders. They define their own position by using the 'programmatic icons' that represent different physical

programs. By placing the icons on the board, and through that territorial positioning of the program, teams present their ideal vision.

During a communication process, teams have set priorities and defended their concept using 'stakeholder powers'. This results in the identification of shared ambitions.

# CAMPUS MAP

INHABITANTS

SHARED AMBITION: CENTRAL SPACE TO DEVELOP