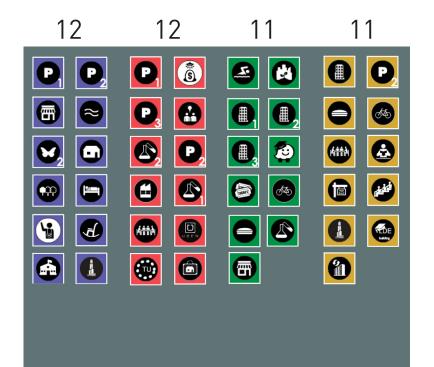

#### **CAMPUS GAME**

#### ROUND 1: LOCATING PROGRAM

ROUND 2: NEGOTIATING AND VOTING

ROUND 3: IDENTIFYING SHARED AMBITIONS

Leiden, Delft and Rotterdam. The city scale integrates the city of Delft. The campus scale deals with the territory of the TU Delft Campus.

Every game is played by four teams, representing the main stakeholders. They define their own position by using the 'programmatic icons' that represent different physical

programs. By placing the icons on the board, and through that territorial positioning of the program, teams present their ideal vision.

During a communication process, teams have set priorities and defended their concept using 'stakeholder powers'. This results in the identification of shared ambitions.