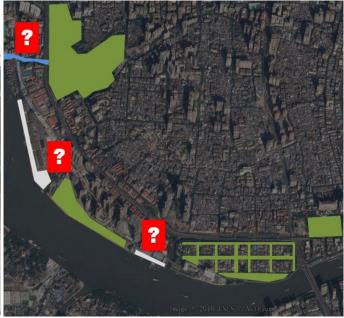

### What ATTRACTS people to look the other way?

# ourism (Culture, Green Space)

raffic (Circulation, Centrality)

rend
(Identity, Environment)