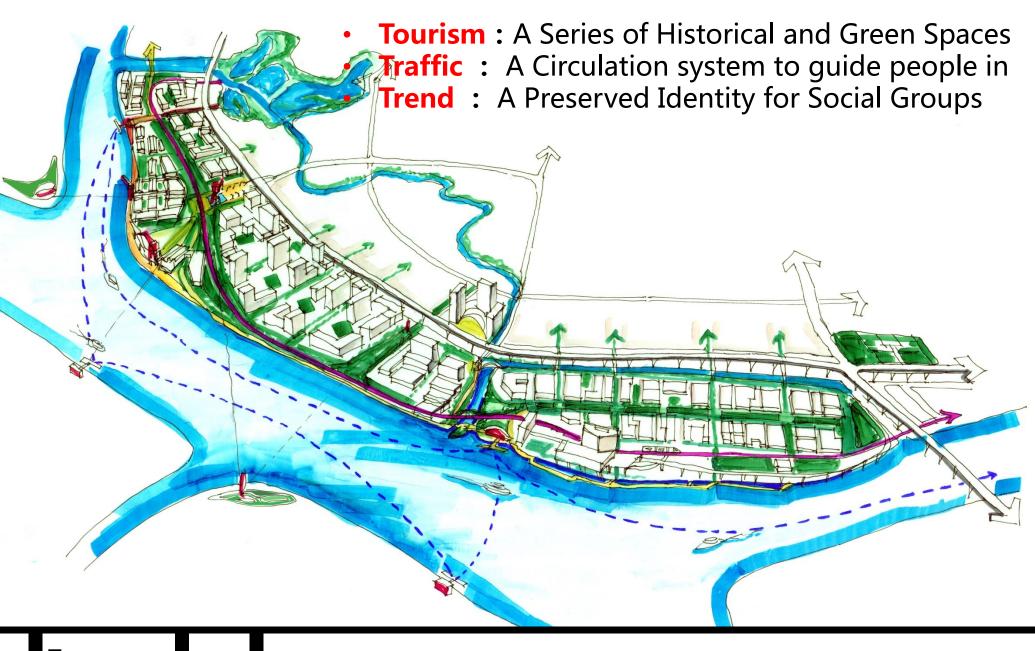

# ourism (Culture, Green Space)

raffic (Circulation, Centrality)

rend
(Identity, Environment)

### **Tourism** A Series of Historical and Green Spaces

### **Traffic** A Circulation system to guide people in

### **Trend** A Preserved Identity for Social Groups