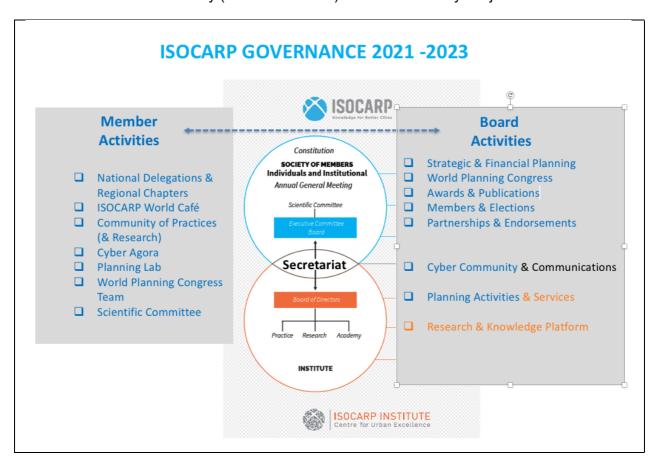

The diagram below depicts the ISOCARP Governance model 2021-2023 and considers both the Association and the Foundation (ISOCARP Institute – in orange) as part of the ISOCARP-ecosystem, with their joint Secretariat in The Hague. The blue-font activities are primarily governed by the Society, while the orange-font activities are primarily administered by the Institute. The black-font activity (Communications) is administered by the joint Secretariat.

While 'Board Activities' (right side) are considered as core responsibilities of the Board, the 'Member Activities (left side) are primarily 'member-led', with backup support from the Board and the Secretariat.